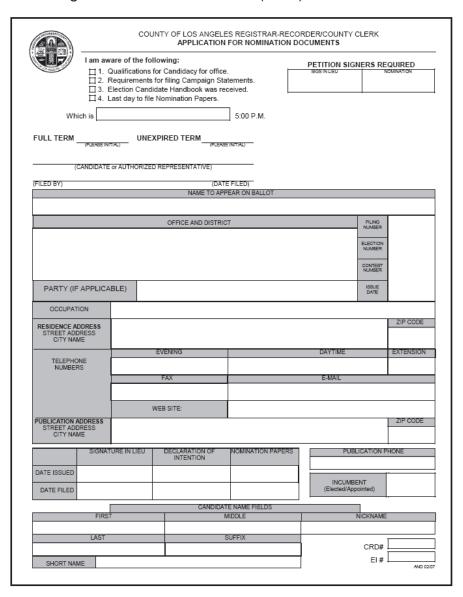

#### **STEP 1 – CANDIDATE REGISTRATION (Applying For Nomination Documents)**

Candidates or authorized Agents are required to fill out a Candidate Registration and Qualification (CRQ) form providing the following information:

- 1. Your name as you wish it to appear on ballot.
- 2. Your full name as registered to vote.
- 3. Your residence address.
- 4. Your telephone/fax numbers.
- 5. E-mail and/or website address.
- Address and telephone number for publication, media or internet.
- 7. Elective office title for which you are applying.
- 8. Signature of candidate or agent.

The Candidate Registration and Qualification form is also available online at <a href="https://www.lavote.net">www.lavote.net</a>. Information on the form is used in preparing the nomination documents. It is important that the information is accurate. This information will be printed on listings and distributed to the news media and the general public.