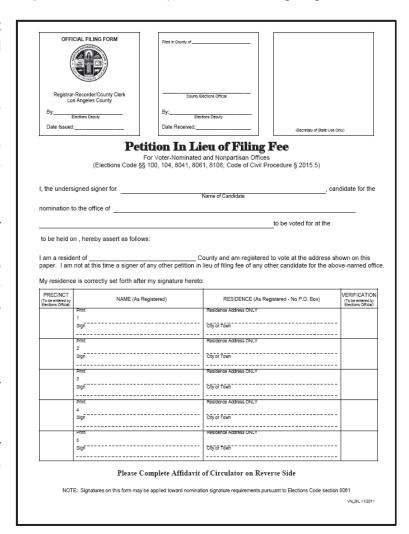

#### STEP 3 - PETITION IN LIEU OF FILING FEE FORM

The petition in lieu of filing fee form is prepared from information provided on the Candidate Registration and Qualification form.

**SIGNER QUALIFICATIONS** – Must be a registered voter and resident of the specific election area (i.e., jurisdiction, district, political subdivision) at the time of signing.

 A) EACH SIGNER must print and sign own name and include residence address.

**Exception:** A signer who is unable to affix his/her own name and/or address on the petition personally may be assisted by another person. The voter must however, affix his or her own mark or signature on the petition personally. Two witnesses to signature (or mark) are required and such witnesses must also sign their names.

- Married women must sign their own name, not their husband's.
- P.O. Box numbers or mailing addresses are NOT acceptable.