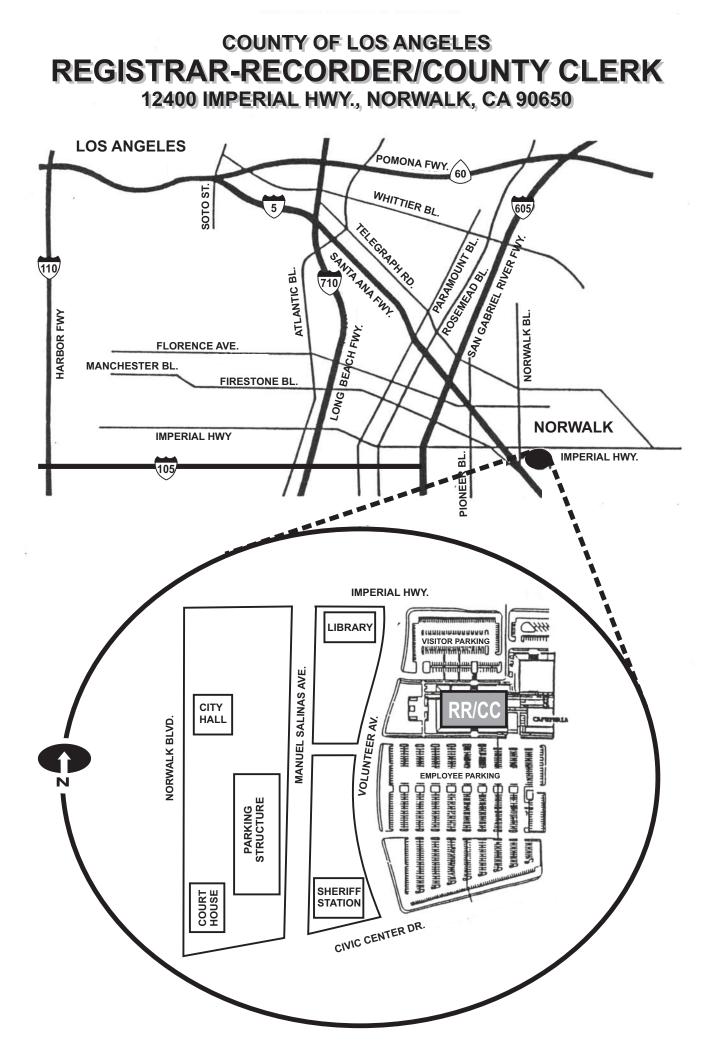

Registrar-Recorder/County Clerk's Office 12400 Imperial Highway, 2nd Floor, Room 2013, Norwalk

FILING FEE REQUIRED – State law requires that a filing fee be paid by the candidate at the time the nomination documents are issued. Filing fees may be paid in cash or by certified cashier's check or personal check. Checks are to be made **payable to the Secretary of State for all state and federal offices and to the Registrar-Recorder/County Clerk for all county offices.** All filing fees received by the Secretary of State and county elections officials are non-refundable. From December 14, 2017 through February 7, 2018 this office will provide to each candidate, or his/her authorized representative, upon request and without charge, forms for securing signatures. If additional forms are required, the candidate may duplicate the forms.