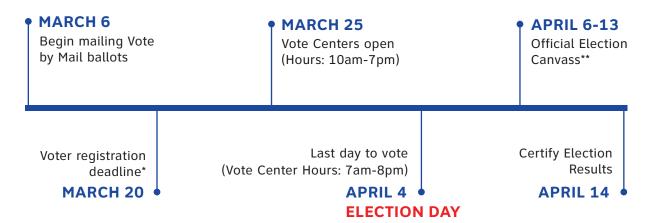

# **ELECTION TIMELINE**

\*The last day a voter can register and be mailed a ballot.

\*\*Vote by Mail, Conditional, and Provisional ballots returned/cast by Election Day will be processed, verified, and tallied.

### **VOTING OPTIONS**

Vote Centers open on March 25th.

Voters can return their mail-in ballot at the Vote Center.

Newly eligible voters can register and vote at the Vote Center.

Ballots begin mailing on March 6th.

# All ballots must be returned or postmarked by Election Day