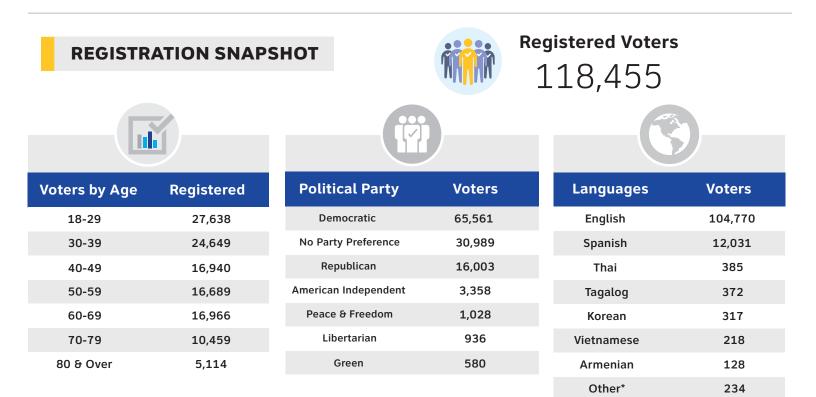

\*Arabic, Bengali, Burmese, Chinese, Farsi, Gujarati, Hindi, Indonesian, Japanese, Khmer, Punjabi, Russian