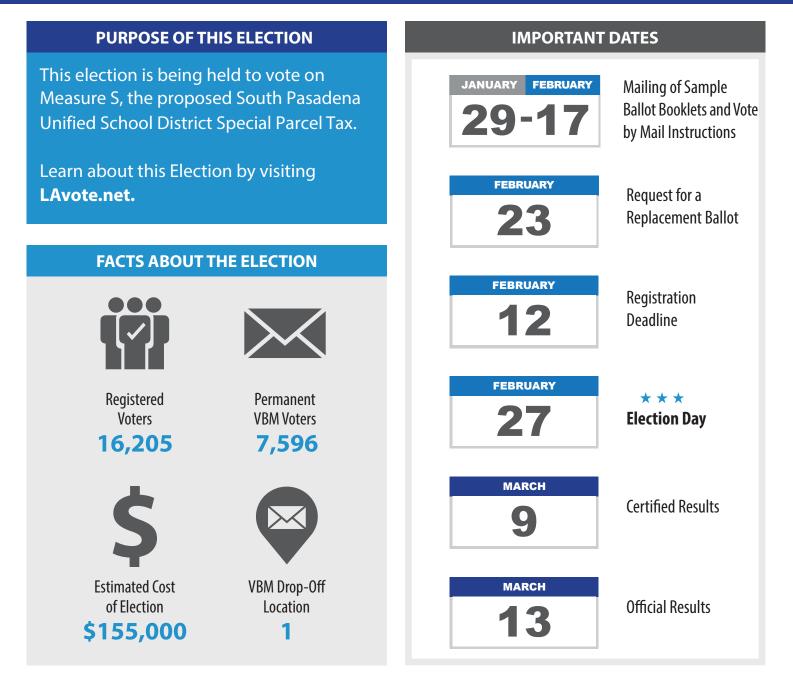

## **FEBRUARY 27, 2018**

South Pasadena Unified School District Special Parcel Tax Election