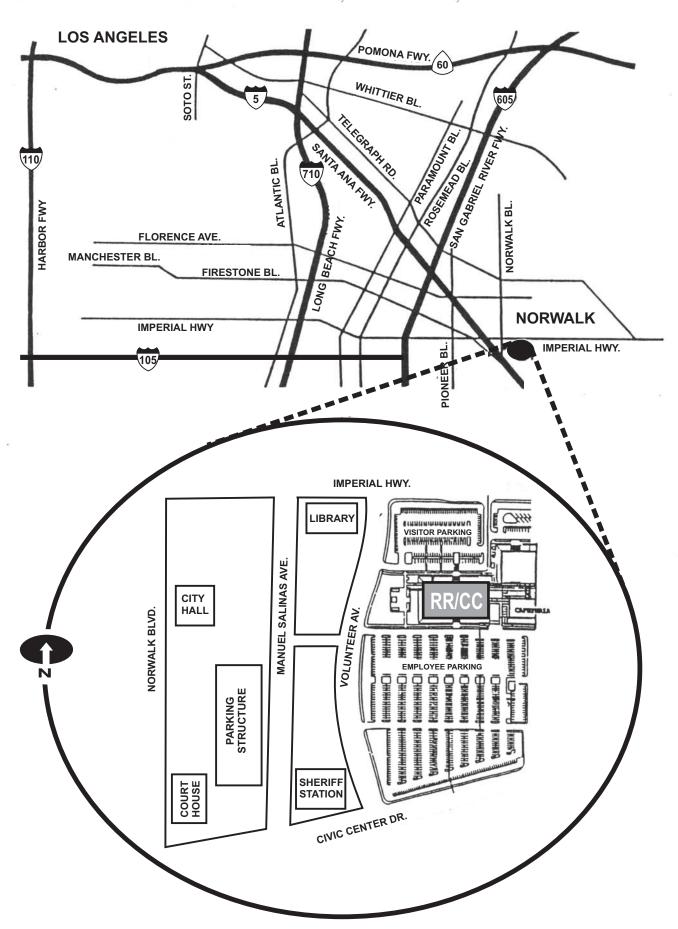

#### 37<sup>th</sup> CONGRESSIONAL DISTRICT

Official Filing documents are available between the hours of 8:00 a.m. and 5:00 p.m., Monday through Friday, excluding holidays at the:

Registrar-Recorder/County Clerk's Office 12400 Imperial Highway, Norwalk, 2nd Floor, Room 2013