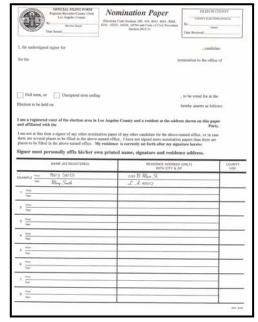

**NOTE:** THIS FORM MUST BE NOTARIZED IF IT IS SIGNED OUTSIDE OF THE STATE OF CALIFORNIA.

**Nomination Paper Form** is prepared from information provided on the Candidate Registration and Qualification form. A prospective candidate must submit nomination papers containing 40 - 60 signatures.

#### SIGNER QUALIFICATIONS

Must be a registered voter and resident of election area at the time of signing.

Must be affiliated with the same political party as shown in the Nomination Paper.

1. EACH SIGNER must print and sign own name and include residence address.

**Exception:** A signer who is unable to personally affix his/her own name and/or address on the petition may be assisted by another person. The voter must however, affix his/her own mark/signature on the petition. Two witnesses to signature (or mark) are required and such witnesses must also sign their names.

- a) Married women must sign own name, not husband's.
- b) P.O. Box numbers or mailing addresses are not acceptable.